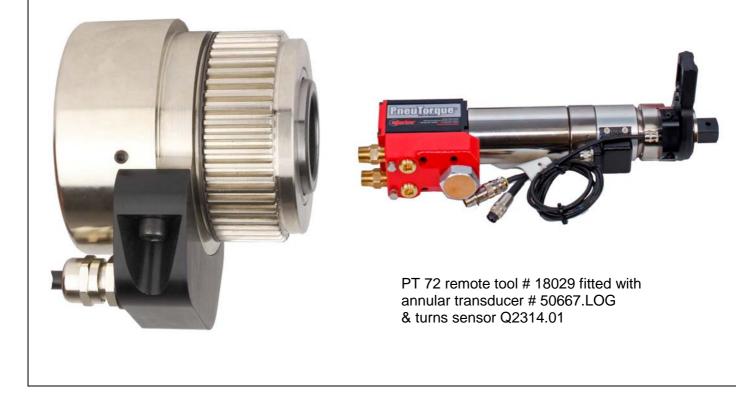

## **INTRODUCTION & APPLICATION**

Turns sensor required to fit PT 72 series tools to read tool output turns in forward and reverse directions.

## SOLUTION

Turns sensor module that fits to PT 72 series tool reaction spline using the standard clip arrangement. The reaction spline is duplicated on the front of the module to allow fitting of standard torque reaction. The standard tool output drive is removed from the tool and re-fitted at the front of the module.

## **TECHNICAL SPECIFICATION / DATA HIGHLIGHTS**

- Angle resolution 36°
- The module requires a power supply / suitable quadrature signal conversion for turns display & storage on Norbar T-Box instrument. An interface unit such as # Q2314.02 (see special project sheet # Q2314) or special tool controller can be used, please consult Norbar.
- The module can be fitted to tools with or without an annular transducer.
- Module to fit PTM-52 series is also available on request.